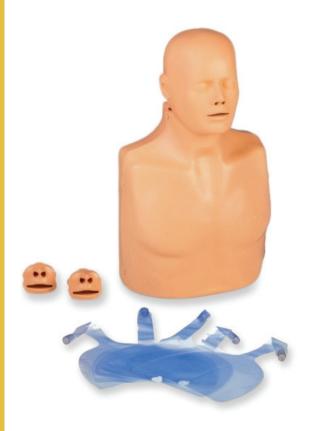

## **Practiman Advance**

MB-001AD

## Description

- Two in one simulator Adult/Child: A dial type selector provided on the back of manikin allows to choose between adult mode or child mode
- Anatomically perfect
- Real-Life Head/Nose Breathing System with jaw thrust maneuver: If the head is not tilted & the nostrils are not pinched the breath resuscitation system will not function and the chest will not rise
- Realistic opening of airway
- Feedback System: When in adult or child position, a click sound is produced on correct compression.
- Practice Mode: The user can mute the feedback system by simply turning the dial knob to 'N' position.
- Ultra Hygienic: Unique one-way valve make system doesn't allow air to return from lungs to user, thus avoiding Contagions.
- Exclusive three position selector dial
- AED Compatible: This model is perfectly compatible to use with an AED trainer machine. The skin leaves no residue on AED pads. (AED trainer NOT included along)