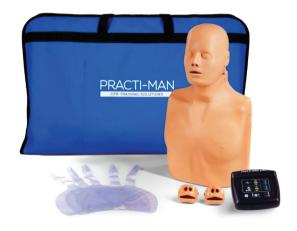

## **Practiman Electronic**

MB-001P

## Description

- Compression feedback Monitor with electronic feedback in real time of rate, depth and decompression.
- Wireless system
- Two in one simulator Adult/Child: A push button allows to choose between adult mode or child mode
- Anatomically perfect
- Real-Life Head/Nose Breathing System with jaw thrust maneuver: If the head is not tilted & the nostrils are not pinched the breath resuscitation system will not function and the chest will not rise
- Blind Mode: Allows the user to practice without feedback and see the result at the end of the cycle.
- Realistic opening of airway
- Practice Mode: The user can mute the feedback system by simply turning the dial knob to 'N' position.
- Ultra Hygienic: Unique one-way valve make system doesn't allow air to return from lungs to user, thus avoiding Contagions.
- Exclusive three position selector dial
- AED Compatible: This model is perfectly compatible to use with an AED trainer machine. The skin leaves no residue on AED pads. (AED trainer NOT included along)