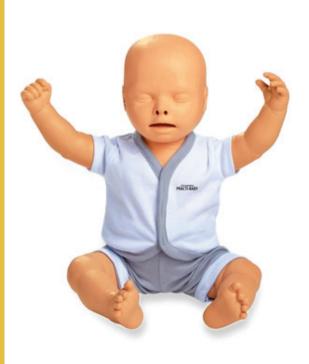

## **Practi Baby**

PB-001

## Description

- Anatomically perfect life-like infant manikin
- Real-Life Head/Nose Breathing System with jaw thrust maneuver: If the head is not tilted & the nostrils are not pinched the breath resuscitation system will not function and the chest will not rise
- Realistic opening of airway
- Feedback System: A click sound is produced on correct compression.
- Practice Mode: The user can mute the feedback system by simply turning the dial knob to 'N' position.
- Ultra Hygienic: Unique one-way valve make system doesn't allow air to return from lungs to user, thus avoiding Contagions.
- Guedel Airway: To practice with a Guedel airway, remove the valve, replace the skin and then measure and insert the airway
- Choking Practice: Allows the user to practice removing object blocking airway and preventing the object from moving further down.
- AED Compatible: This model is perfectly compatible to use with an AED trainer machine. The skin leaves no residue on AED pads. (AED trainer NOT i ncluded along)