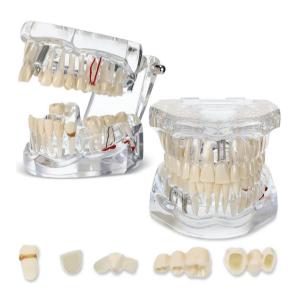

## **Transparent Dental Model** with pathologies, cavities and treatments

RX-403T

## Description

- Transparent Pathological Teeth Model shows Dental Bridges, Maryland Bridge, Dental Implants, Dental Cavities, Decay in pulp, Dental cysts, Root canal, and impacted teeth.
- It will provide patients with a better and visual understanding of what their dentists are verbally describing to them.
- Life-size. Made of durable acrylic. The hightransparency tooth models can visually show tooth structure and function.
- Dental model consists of detachable components for easy removal and installation. The transparent design provides full visibility of tooth implants and
- The dental teaching model can be opened 290° to enable full view of all teeth in both the upper and lower jaw individually or completely.
- Ideal for patient education or dental student training.
- It serves as a superb professional decoration in dental offices and clinics.
- Parents can use the teeth model to teach their children what a sick tooth looks like and how to take good care of their teeth.