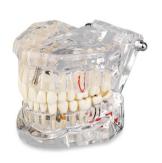

## **Transparent Dental Model** with pathologies, cavities and treatments

RX-403T

## Description

- Transparent Pathological Teeth Model shows Dental Bridges, Maryland Bridge, Dental Implants, Dental Cavities, Decay in pulp, Dental cysts, Root canal, and impacted teeth.
- It will provide patients with a better and visual understanding of what their dentists are verbally describing to them.
- Life-size. Made of durable acrylic. The hightransparency tooth models can visually show tooth structure and function.
- Dental model consists of detachable components for easy removal and installation. The transparent design provides full visibility of tooth implants and
- The dental teaching model can be opened 290° to enable full view of all teeth in both the upper and lower jaw individually or completely.
- Ideal for patient education or dental student training.
- It serves as a superb professional decoration in dental offices and clinics.
- Parents can use the teeth model to teach their children what a sick tooth looks like and how to take good care of their teeth.