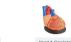

## Description

- Life size.
- Made of PVC plastic.
- Removable arms and legs.
- Features nerve branches, herniated lumbar disc and vertebral artery
- Skull includes movable jaw, cut calvarium, suture lines.
- Upper & lower limbs removable.
- On the left side of the skeleton over 600 important medical and anatomical structures are shown, such as the muscle origins (red) and insertions (blue).
- Mounted on a sturdy base.
- Cervical artery, nerves, herniated disks are shown.
- Washable & Unbreakable.
- Ideal for teaching the basics of human anatomy.