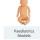

## **Human Skeleton with one** side Painted Muscles

RX-A11102

## Description

- Life size.
- Made of PVC plastic.
- Removable arms and legs.
- Features nerve branches, herniated lumbar disc and vertebral artery
- Skull includes movable jaw, cut calvarium, suture lines.
- Upper & lower limbs removable.
- On the left side of the skeleton over 600 important medical and anatomical structures are shown, such as the muscle origins (red) and insertions (blue).
- Mounted on a sturdy base.
- Cervical artery, nerves, herniated disks are shown.
- Washable & Unbreakable.
- Ideal for teaching the basics of human anatomy.