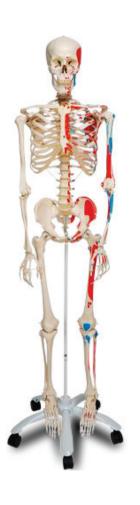

## **Human Skeleton with one** side Painted Muscles

RX-A11102

## Description

- Life size.
- Made of PVC plastic.
- Removable arms and legs.
- Features nerve branches, herniated lumbar disc and vertebral artery
- Skull includes movable jaw, cut calvarium, suture lines.
- Upper & lower limbs removable.
- On the left side of the skeleton over 600 important medical and anatomical structures are shown, such as the muscle origins (red) and insertions (blue).
- Mounted on a sturdy base.
- Cervical artery, nerves, herniated disks are shown.
- Washable & Unbreakable.
- Ideal for teaching the basics of human anatomy.