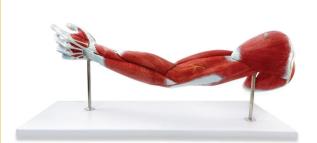

## Muscle of Human Arm **Model (7 Parts)**

RX-A11305

## Description

- Life size.
- Made of PVC.
- The model shows the network of blood vessels and nerves in the right arm, short and long extensor muscle of the radial wrist with brachioradial muscle, round pronator muscle, superficial flexor muscle of the finge.
- The model offers 6 detachable pieces:
  - » Deltoid muscle
  - » Biceps brachii
  - » Brachioradialis with extensor carpi radialis longus and brevis
  - » Pronator teres with palmaris longus and flexor carpi radialis
  - Extensors digitorum, digiti minimi, and carpi ulnaris
  - » Superficial palmar arch