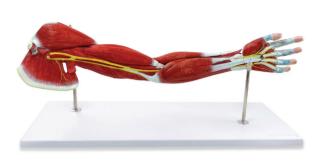

## Muscle of Human Arm **Model (7 Parts)**

RX-A11305

## Description

- Life size.
- Made of PVC.
- The model shows the network of blood vessels and nerves in the right arm, short and long extensor muscle of the radial wrist with brachioradial muscle, round pronator muscle, superficial flexor muscle of the finge.
- The model offers 6 detachable pieces:
  - » Deltoid muscle
  - » Biceps brachii
  - » Brachioradialis with extensor carpi radialis longus and brevis
  - » Pronator teres with palmaris longus and flexor carpi radialis
  - Extensors digitorum, digiti minimi, and carpi ulnaris
  - » Superficial palmar arch