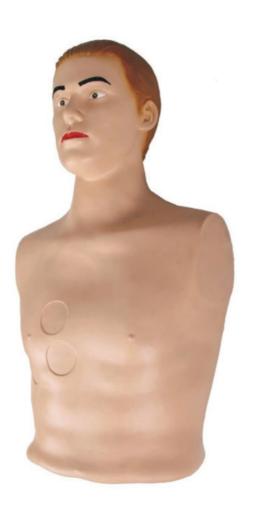

## Pericardial Puncture and Intracardiac Injection Simulator

**RX-CK817** 

## Description

- Simulation model in inclining clinostatism with soft texture, true feeling and realistic appearance.
- Accurate anatomical positions: such as sternum, xiphoid process, ribs, and intercostal space and so on, which can be obviously felt.
- The sternum, xiphoid, ribs, and intercostal spaces can be clearly palpated, and liquid is automatically pumped into the pericardial cavity to automatically form pericardial effusion.
- Can perform feasible pericardial cavity puncture training, the puncture site is usually at the angle between the xiphoid process and the left rib arch, the puncture point of the apex is at the left sixth intercostal space, 2 cm inside the heart dullness, and the puncture needle has a more obvious sense of empty. You can draw out the liquid.
- The intracardiac injection site is 2cm from the left sternal border of the left four ribs. When the puncture is correct, there is a more obvious sense of emptying that can draw blood, and intra-cardiac injection training can be performed.
- When the puncture needle enters pericardial cavity, there will be liquid with negative pressure.