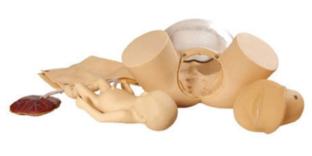

# Description

 This model consists of pelvic cavity, fetus (with umbilical cord and placenta), cervix check model (cervix change of antepartum), perineum cutting and suturing training simulator and etc. With lifelike shape, cervix check and childbirth procedure can be operated. Trainees can simulate proper childbirth procedure, assist delivery, perineum protecting and episiotomy.

### Features:

- Cervix check model: Size of cervical ora, effacement of cervical canal and the position of fetal head corresponding to the plane of ischial spine can be checked.
- Fetus model: The skin is soft and fontanel is visible.
   Vacuum extraction, umbilical cord ligation and placenta expulsion can be exercised.
- Childbirth model: The model consists of transparent abdominal wall and lifelike skin.
   Simulate normal or difficult labor, assist delivery and perineum protecting.
- Perineum cutting and suturing training simulator:
   The simulator can be used repeatedly. One set of the simulator consists of three components; separately simulate the right posterior incision, left posterior incision or median incision.