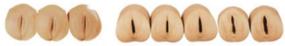

### Features:

- Cervix check model: Size of cervical ora, effacement of cervical canal and the position of fetal head corresponding to the plane of ischial spine can be checked.
- Fetus model: The skin is soft and fontanel is visible.
   Vacuum extraction, umbilical cord ligation and placenta expulsion can be exercised.
- Childbirth model: The model consists of transparent abdominal wall and lifelike skin.
   Simulate normal or difficult labor, assist delivery and perineum protecting.
- Perineum cutting and suturing training simulator:
   The simulator can be used repeatedly. One set of the simulator consists of three components; separately simulate the right posterior incision, left posterior incision or median incision.