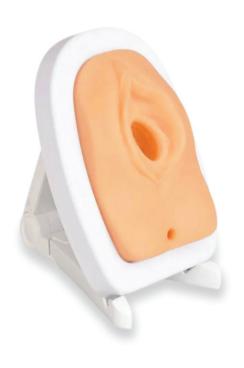

## **Perineum Cutting and Suturing Training Simulator**

RX-F3A

## Description

- This model is designed for practice of perineum cutting and suturing.
- It simulates the anatomy of female vulva, including the Clitoris, Urethral Opening, Vaginal opening, Anus, Perineum, and Superficial muscles, and sphincter, etc.
- To make caring for and closing birth wounds as realistic as possible, the M. sphincter ani externus (outer anal sphincter muscle) can be palpated and sutured in the perineal area.
- Muscle and skin layers can be sutured separately.
- Can practice episiotomy: Median episiotomy, Midlateral episiotomy, Lateral episiotomy
- Can practice tear wounds: Vaginal tears, Labial tear
- The simulator is mounted on a plastic framework, easy disassembly.
- There are handles in the back and bottom of the simulator to adjust tension of the perineum