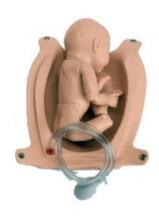

## Description

- Demonstrate the fetus, umbilical cord any placenta of vacuum-assisted delivery, flexible fetal joint ad multiple normal and abnormal positions of fetal delivery can be showed.
- Equipped with manual delivery mechanical parts; by manual the whole delivery process including engagement, descending, flexion, internal rotation, extension, restoration, external rotation and fetal delivery can be showed.
- Can practice and master the comprehensive skills of normal labor, abnormal labor (dystocia), midwifery and perineum protection.
- Equipped with soft elevated cushion for Leopold Maneuver practice.
- Equipped with models for cervical and vaginal examination practice before and a birth.
- Components: B (Fetus for Demonstration) + C (Matrix for Manual Delivery Demonstration) + D (Cervical Changes Models) + E (Lifting Soft Pad for Leopold Maneuver Practice).