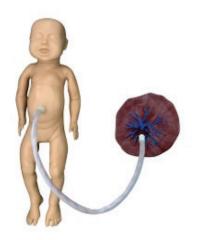

## Description

- Demonstrate the fetus, umbilical cord any placenta of vacuum-assisted delivery, flexible fetal joint ad multiple normal and abnormal positions of fetal delivery can be showed.
- Equipped with manual delivery mechanical parts; by manual the whole delivery process including engagement, descending, flexion, internal rotation, extension, restoration, external rotation and fetal delivery can be showed.
- Can practice and master the comprehensive skills of normal labor, abnormal labor (dystocia), midwifery and perineum protection.
- Equipped with soft elevated cushion for Leopold Maneuver practice.
- Equipped with models for cervical and vaginal examination practice before and a birth.
- Components: B (Fetus for Demonstration) + C (Matrix for Manual Delivery Demonstration) + D (Cervical Changes Models) + E (Lifting Soft Pad for Leopold Maneuver Practice).