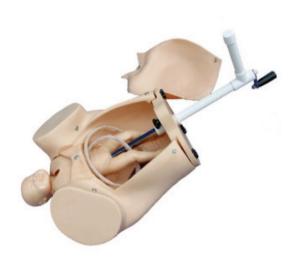

## Description

- Demonstrate the fetus, umbilical cord any placenta of vacuum-assisted delivery, flexible fetal joint ad multiple normal and abnormal positions of fetal delivery can be showed.
- Equipped with manual delivery mechanical parts; by manual the whole delivery process including engagement, descending, flexion, internal rotation, extension, restoration, external rotation and fetal delivery can be showed.
- Can practice and master the comprehensive skills of normal labor, abnormal labor (dystocia), midwifery and perineum protection.
- Equipped with soft elevated cushion for Leopold Maneuver practice.
- Equipped with models for cervical and vaginal examination practice before and a birth.
- Components: B (Fetus for Demonstration) + C (Matrix for Manual Delivery Demonstration) + D (Cervical Changes Models) + E (Lifting Soft Pad for Leopold Maneuver Practice).