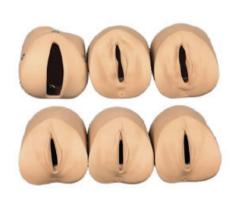

## Description

- Demonstrate the fetus, umbilical cord any placenta of vacuum-assisted delivery, flexible fetal joint ad multiple normal and abnormal positions of fetal delivery can be showed.
- Equipped with manual delivery mechanical parts; by manual the whole delivery process including engagement, descending, flexion, internal rotation, extension, restoration, external rotation and fetal delivery can be showed.
- Can practice and master the comprehensive skills of normal labor, abnormal labor (dystocia), midwifery and perineum protection.
- Equipped with soft elevated cushion for Leopold Maneuver practice.
- Equipped with models for cervical and vaginal examination practice before and a birth.
- Components: B (Fetus for Demonstration) + C (Matrix for Manual Delivery Demonstration) + D (Cervical Changes Models) + E (Lifting Soft Pad for Leopold Maneuver Practice).