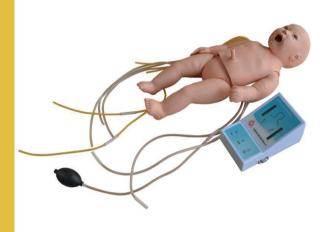

## **Advanced Full Functional Neonatal Nursing & CPR Manikin**

RX-FT335

### Description

- This infant model is designed according to infant anatomical structure.
- Sports imported material, flexible joints, soft skin, realistic and vivid presentation

#### Features:

- General care: change diapers, wear clothes, oral care, hot and cold therapy, bandaging.
- Venous transfusion/puncture: arm vein include: brachiocephalic vein and superficial veins. Scalp vein Include: frontal vein, superficial temporal vein and femoral vein.
- Umbilical cord care: ligature umbilical cord, umbilical venous intubation and transfusion.
- Gastric intubation: detect tube position by means of auscultation; can practice.
- gastrointestinal decompression, nasal feeding, gastric lavage, etc.
- Bone marrow puncture: practice tibial puncture; outflow of simulative bone marrow shows proper puncture operation; drug liquid can be injected into and can practice transfusion operation.
- CPR training operation.
- Support mouth to mouth, mouth to nose, simple respirator to mouth, electronically monitor compression; frequency and volume of blowing, compression times, frequency and depth, blowing and compression can be training separately.