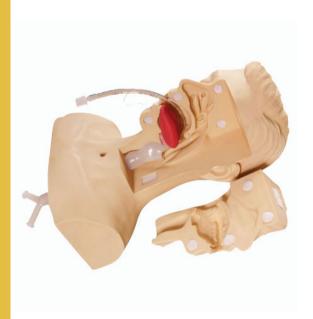

## **Suction Training Model**

**RX-H85** 

## Description

- Suction tube can be inserted into nasal cavity and oral cavity, and simulated sputum can be suctioned.
- Suction tube and Yankauer tube can be inserted into trachea and bronchia through nasal cavity or oral cavity. And trainers can observe the interior operation and simulate intubation and suction.
- Suction tube can be inserted into trachea and bronchia through tracheotomy cannula. And trainers can observe the interior operation and simulate intubation and suction.
- By taking off one half of the face, the intubating position can be confirmed, and the anatomical structures of nasal cavity, pharynx, oral cavity and cervix can be learned. The trainers can exercise suction skill under straight observation, and improve the effectiveness of the training
- The simulating sputum can be put into nasal, oral cavity and trachea, which can enhance the lifelike feel of the suction training