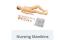

## **Suction Training Model**

**RX-H85** 

## Description

- Suction tube can be inserted into nasal cavity and oral cavity, and simulated sputum can be suctioned.
- Suction tube and Yankauer tube can be inserted into trachea and bronchia through nasal cavity or oral cavity. And trainers can observe the interior operation and simulate intubation and suction.
- Suction tube can be inserted into trachea and bronchia through tracheotomy cannula. And trainers can observe the interior operation and simulate intubation and suction.
- By taking off one half of the face, the intubating position can be confirmed, and the anatomical structures of nasal cavity, pharynx, oral cavity and cervix can be learned. The trainers can exercise suction skill under straight observation, and improve the effectiveness of the training
- The simulating sputum can be put into nasal, oral cavity and trachea, which can enhance the lifelike feel of the suction training