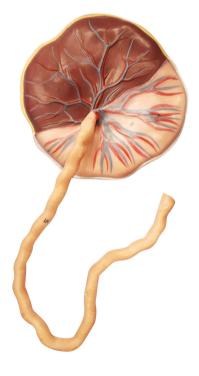

## **Human Placenta Model** with Cord

XC-323

## Description

- Size: Life size
- Made of PVC
- It shows structure of placenta from maternal & fetal side both.
- It also shows the relation between placenta and umbilical cord.
- Umbilical cord clearly shows umbilical vessels
- Dual Sided Detailing The fetal side of the model reveals the The removable umbilical cord clearly shows umbilical vessels (vein and arteries) surrounded by whartons jelly and encased in the amnion.
- Maternal side: shows dark maroon structure of the decidua featuring the cotyledons
- Fetal side: reveals the smooth shiny amnion (amniotic membrane) partially removed, exposing the intervillous space.