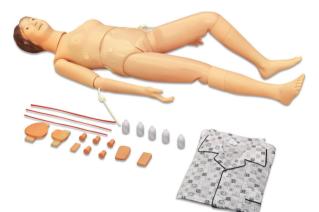

## Multifunctional Nursing Training and Patient Care Manikin (Female)

XC-401

## Description

- A basic multifunctional patient care / nursing manikin ideal for nurse training. The joints on the nursing training doll are mobile, and detachable, and the model can bend at the waist.
- This Patient Care Manikin can be used to practice the following clinical skills and patient care procedures:
- Face and body washing; bed bath
- Dental care such as tooth brushing
- Nasal catheter insertion
- Nasal feeding tube insertion
- Simple CPR press
- A variety of simple puncture simulation: pleural biopsy, the liver biopsy, kidney puncture, abdominal puncture, bone marrow puncture and lumbar puncture
- Injection training including deltoid muscle injection, subcutaneous injection, IV injection, Venous transfusion, and intragluteal injection
- Female catheterization