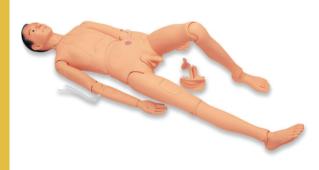

## **Combination Nurse Training** Doll (Male)

XC-401A

## Description

- This model is developed for nurse training, is widely used in first aid and emergency rescue as well as the regular nurse training. Each model is equipped with male and female genitalia, and can be exchanged to train. Model of the arms, thigh and buttock have injection pads available training. This model is equipped with internal organs, not only for basic nursing but also for medical care training.
- Made of PVC.
- Feature:
- 1. Head nursing: face washing, eye drops, ear drops,
- Holistic Nursing: sponge bath in bed, sitting sponge bath, wear clothes, cold or heat therapy
- 3. Oxygen inhaling
- 4. Nasal feeding
- 5. Gastric lavage
- 6. Tracheostomy care
- 7. Study chest anatomical structure of vital organs
- 8. Arm intravenous injection, transfusion training
- 9. Injection Next Deltoid
- 10. Intramuscular injection
- 11. Male and female catheterization
- 12. Enema
- 13. Percutaneous transrenal stomy
- 14. Study abdominal cavity anatomical structure of vital organs