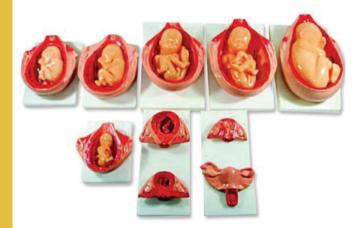

## The Development Process of Fetus

XC-414

## Description

- Made of PVC and synthetic rubber.
- The model consists of 10 parts and shows the relationship between fetus and Uterus during the gestation period. Part No. Gestation Month Appearance/Height of Fetus

| • | 1st  | Normal Uterus | Inner genitals       |
|---|------|---------------|----------------------|
| • | 2nd  | First         | Placenta is shown    |
| • | 3rd  | Second        | Embryo looks like    |
|   |      |               | human                |
| • | 4th  | Third         | Fetus is about 9 cm  |
| • | 5th  | Fourth        | Fetus is about 16 cm |
| • | 6th  | Fifth         | Fetus is about 25 cm |
| • | 7th  | Sixth         | Fetus is about 30 cm |
| • | 8th  | Seventh       | Fetus is about 35 cm |
| • | 9th  | Eighth        | Fetus is about 40 cm |
|   | 10th | Ninth         | Fetus is about 45 cm |