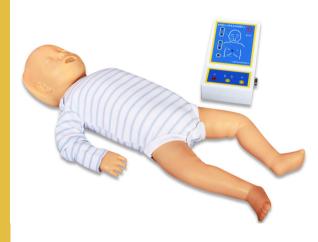

## **Infant CPR Training Model**

XC-416

## Description

- Clearly anatomic characteristic, realistic touch feeling and lifelike skin color, vivid appearance
- Can perform artificial respiratory, extracardial compression and airway open
- Operation mode: CPR training, can perform compression and inflation
- CPR Monitor functions:
- Monitor shows inflation volume, correct inflation volume: 30ml- 50ml; Fast ventilation > 30ml within 0.27 seconds indicated by red light. When the inflation volume is excessive, proper, indicators will accordingly be yellow, green, and alarm will ring accordingly
- Monitor shows compression depth: correct compression depth: approximately 13mm-20mm When the compression depth is proper or excessive, indicators will accordingly be
- or excessive, indicators will accordingly be green, yellow, and alarm will ring accordingly
- Monitor show compression position: Right compression position indicated by red light on the middle chest
- Operation frequency: ≥100 times/ min
- Ratio of compression and artificial respiratory: 30:2/single or 15:2/double
- Operation cycle: after 2 valid inflation, then 5 cycles CPR operation according to the ratio of compression and inflation 30:2 or 15:2